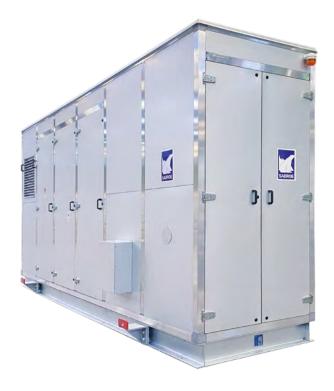

## Sabroe enclosure for ChillPAC and HeatPAC units

Add additional capacity to your existing cooling or heating system, without rebuilding your machine room.

The Sabroe enclosure is specifically developed for ChillPAC and HeatPAC units, and its design preserves the compact design that the two units are known for. The enclosure is equally suitable for outdoor installation and as sound enclosure in a machine room.

Outdoor installation of a ChillPAC or HeatPAC in the enclosure further provides great flexibility for remote cooling or heating – exactly where you need it.

Sound reduction with enclosure: 17 dB(A) (Tolerance of +/- 3 dB)