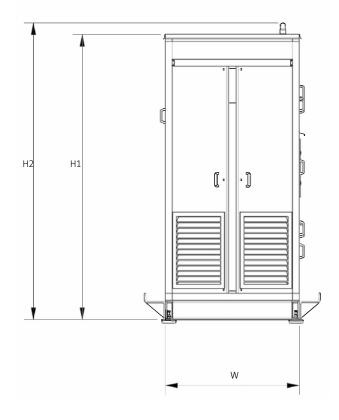

\* See the drawing above.

Model

Low

High

All information is subject to change without notice.

Ambient temperature: -15°C to +40°C

L

4023

5011

6000

6988

4023

5011

6000

6988

Dimensions in mm

w

1370\*

1370\*

1370\*

1370\*

1370\*

1370\*

1370\*

1370\*

Johnson Controls Denmark ApS . Sabroe Factory . Christian X's Vej 201 . 8270 Højbjerg . Denmark . Phone +45 87 36 70 00 www.sabroe.com

H1/H2

2661/2778\*

2661/2778\*

2661/2778\*

2661/2778\*

2916/3033\*

2916/3033\*

2916/3033\*

2916/3033\*