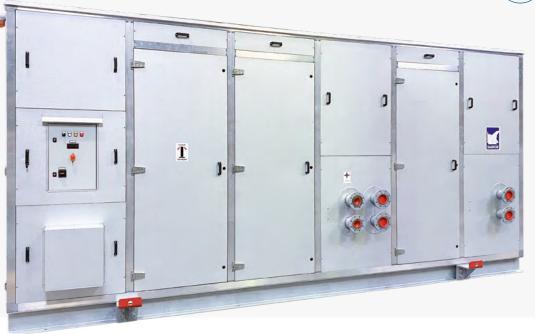

Sabroe enclosure for outdoor installation

## Sabroe enclosure for ChillPAC and HeatPAC units

Add additional capacity to your existing cooling or heating system, without rebuilding your machine room.

The Sabroe enclosure is specifically developed for ChillPAC and HeatPAC units, and its design preserves the compact design that the two units are known for. The enclosure is equally suitable for outdoor installation and as sound enclosure in a machine room.

Outdoor installation of a ChillPAC or HeatPAC in the enclosure further provides great flexibility for remote cooling or heating – exactly where you need it.

Sound reduction with enclosure: 17 dB(A) (Tolerance of +/- 3 dB)